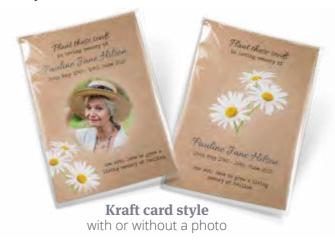

f ten pins.



Silver Heart



**Silver Dove** 



**Angel Wings** 



**Silver Ribbon** 



**Red Rose** 



**Eternity Sign** 



**Forget-Me-Not** 



**White Rose** 



**White Butterfly** 



**Treble Clef** 



**Teddy Bear** 



**Cross** 



**Silver Cat** 



**Pink Rose** 



**Sport Boots** 



**Red Robin** 



**Thistle** 



**Daffodil** 



**Shamrock** 



**Rainbow Heart** 



Joining family and friends together

### In Memory Seeds

#### A lovely personalised keepsake that family and friends can grow.

A personalised 4 page folded card, presented in a clear cellophane packet that includes the sachet of chosen seeds and a poem of your choice.

### **Forget-Me-Not seeds**





### Poppy seeds





#### **Sunflower seeds**





### Wildflower seeds





### **Daisy seeds**





### Pansy seeds







with or without a photo



Includes seed sachet sourced from a top quality supplier. The card inserts have personalised elements and are supplied in a clear cellophane packet with a printed verse inside and full planting instructions on the reverse of the card.

### Keepsake Cards and Canvas Prints

### **Religious and Non-Religious Keepsake Cards**

These little cards fit comfortably inside your purse or wallet. They are folded to make four pages and you can have any text, poem, verse or quote inside and on the reverse. They have a gloss finish, and are supplied with envelopes.













#### **Canvas Prints**

For a long-lasting, tasteful keepsake, why not order a canvas print with an image of your choice?

Available in three sizes: Small (12"x16"), Medium (