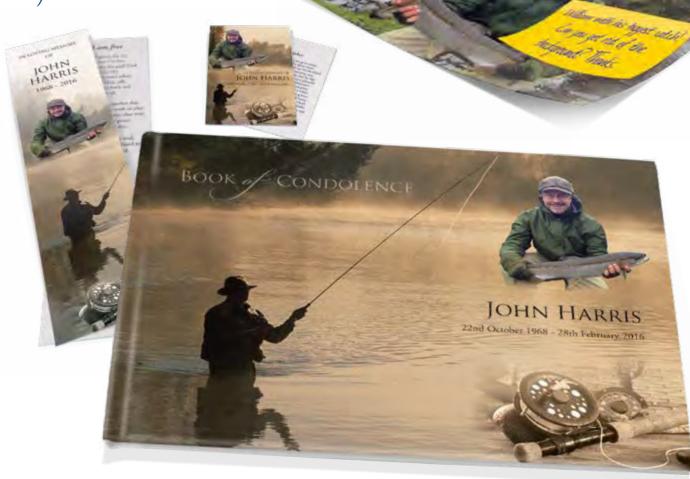

GS0152

Alstroemeria Lilies

GS0073(B Colour) Steam Train

We would like to create a design that reflects his much loved hobby of fly fishing that he enjoyed most weekends.

We have a nice photo of him holding one of his biggest catches, but the background is not very interesting, can you isolate him and the fish, also, we have lovely photo of him on a fishing holiday in Scotland?

Perhaps add some fishing tackle? Many thanks.