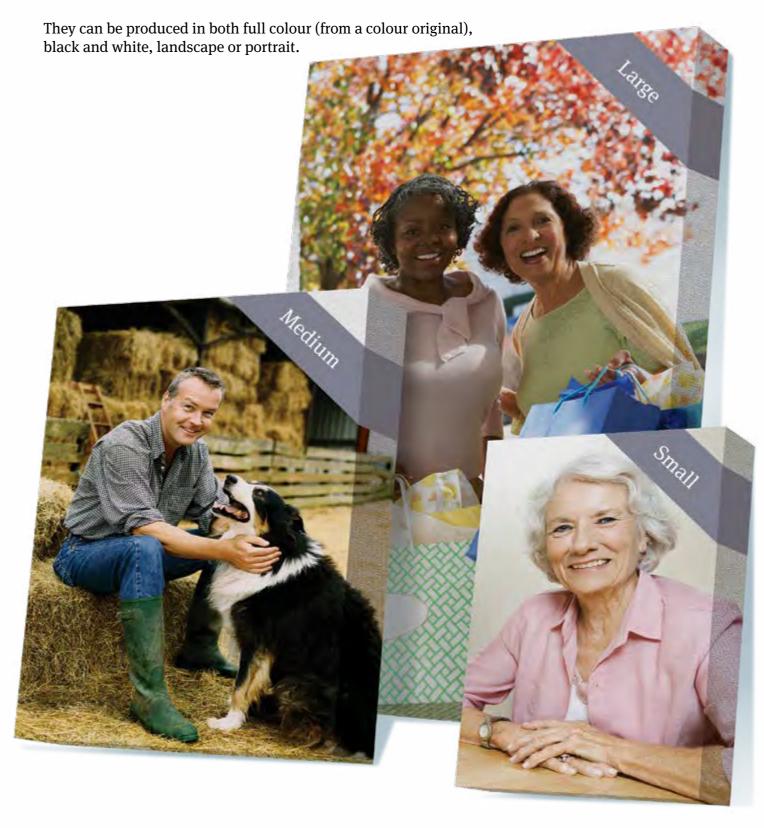

#### **Canvas Prints**

For a long-lasting, tasteful keepsake, why not order a canvas print with an image of your choice?

Available in three sizes: Small (12"x16"), Medium (16"x20") and Large (20"x30").