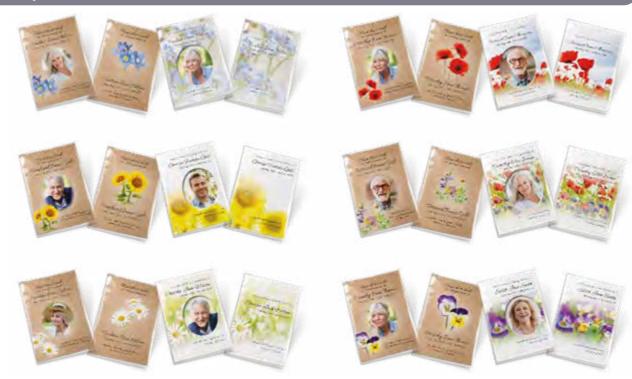

### Orders of Service, Bookmarks, Memorial Cards, Attendance Cards and Books of Condolence

### Peaceful Beach

**Large Book of Condolence** 

### Flower Craft

This design is available in a variety of different colours.

**Large Book of Condolence** 

### Woodland Glade

**Bookmark** 

**Large Book of Condolence** 

### Young at Heart

Alternative version

This design also has an alternative version if you prefer a slightly different layout and typeface.

#### **Bookmark**

**Large Book of Condolence** 

Monday 4th April 2016

### Soft Clouds

**Large Book of Condolence** 

## Simple Flourish

The flourish and border are available in a variety of different colours.

**Large Book of Condolence** 

### River Reflection

**Large Book of Condolence** 

### **Dandelion Seeds**

**Large Book of Condolence** 

## Gentle Forget-me-nots

**Large Book of Condolence** 

### Tranquil Rose

This design is available in a variety of different colours.

**Large Book of Condolence** 

# Calla Lily

**Large Book of Condolence** 

### Soft Flowers

we are always flexible.

**Large Book of Condolence** 

## Classic Poppies

**Large Book of Condolence** 