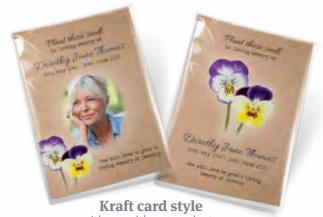

### Pansy seeds

with or without a photo

Includes seed sachet sourced from a top quality supplier. The card inserts have personalised elements and are supplied in a clear cellophane packet with a printed verse inside and full planting instructions on the reverse of the card.