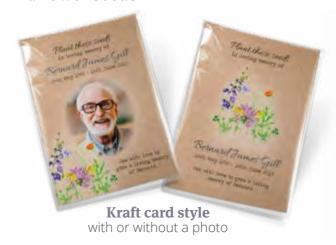

### Wildflower seeds

### Pansy seeds

with or without a photo

Includes seed sachet sourced from a top quality supplier. The card inserts have personalised elements and are supplied in a clear cellophane packet with a printed verse inside and full planting instructions on the reverse of the card.