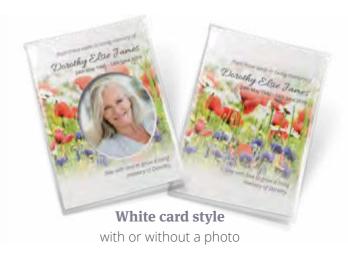

### Poppy seeds

### Pansy seeds

with or without a photo

Includes seed sachet sourced from a top quality supplier. The card inserts have personalised elements and are supplied in a clear cellophane packet with a printed verse inside and full planting instructions on the reverse of the card.