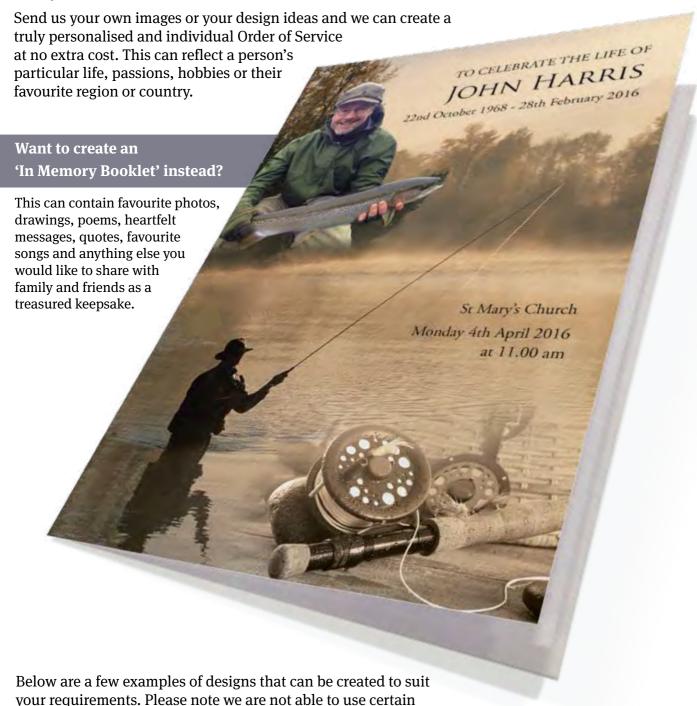

#### **Truly Personalised Orders of Service**

GS0153 GS0148 Soft Orchid New Golf

images/themes due to copyright restrictions.

GS0144 GS0144 Violets

Control of the Follows of the Control of the Contro

Mountain Blooms

GS0152

Alstroemeria Lilies

GS0073(B Colour) Steam Train

We would like to create a design that reflects his much loved hobby of fly fishing that he enjoyed most weekends.

We have a nice photo of him holding one of his biggest catches, but the background is not very interesting, can you isolate him and the fish, also, we have lovely photo of him on a fishing holiday in Scotland?

Perhaps add some fishing tackle? Many thanks.