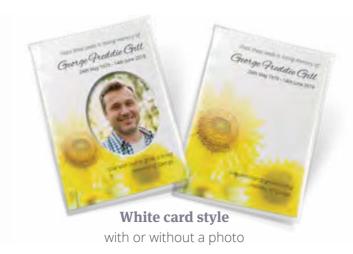

#### **Sunflower seeds**

### Pansy seeds

with or without a photo

Includes seed sachet sourced from a top quality supplier. The card inserts have personalised elements and are supplied in a clear cellophane packet with a printed verse inside and full planting instructions on the reverse of the card.