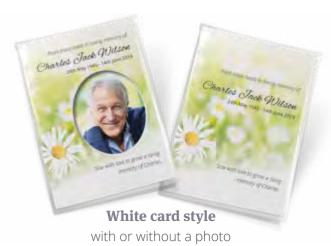

### **Religious and Non-Religious Keepsake Cards**

These little cards fit comfortably inside your purse or wallet. They are folded to make four pages and you can have any text, poem, verse or quote inside and on the reverse. They have a gloss finish, and are supplied with envelopes.