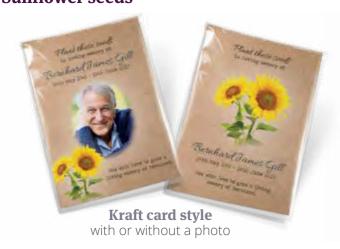

#### **Sunflower seeds**

### Pansy seeds

with or without a photo

Includes seed sachet sourced from a top quality supplier. The card inserts have personalised elements and are supplied in a clear cellophane packet with a printed verse inside and full planting instructions on the reverse of the card.