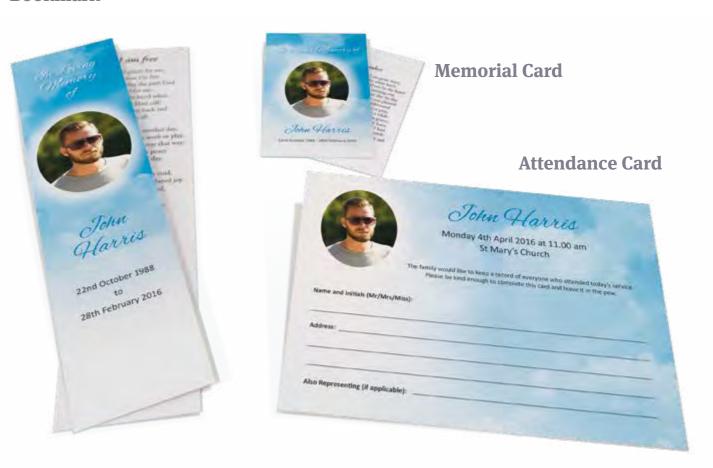

#### **Bookmark**

**Large Book of Condolence** 

Monday 4th April 2016

| Memorial Cards <sup>†</sup>      | £2.60 each                                            |
|----------------------------------|-------------------------------------------------------|
| 2 sided, colour print, laminated | Minimum order 15 copies, thereafter in multiples of 5 |