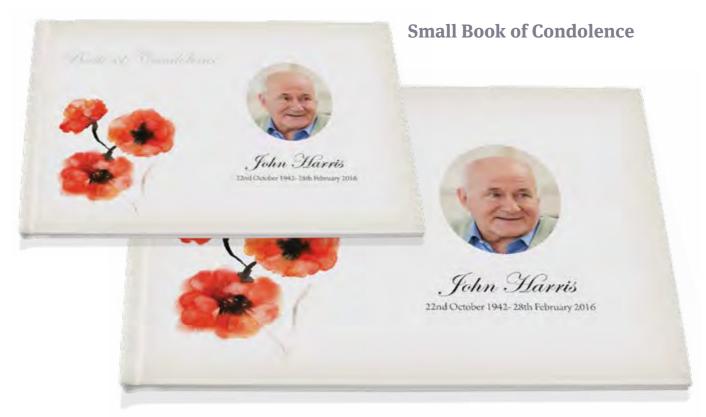

sion if you prefer a slightly different layout and typeface.

#### **Bookmark**







**Large Book of Condolence** 

Monday 4th April 2016

### Soft Clouds







**Large Book of Condolence** 

## Simple Flourish



The flourish and border are available in a variety of different colours.







**Large Book of Condolence** 

### River Reflection







**Large Book of Condolence** 

### **Dandelion Seeds**







**Large Book of Condolence** 

## Gentle Forget-me-nots







**Large Book of Condolence** 

### Tranquil Rose



This design is available in a variety of different colours.

















**Large Book of Condolence** 

# Calla Lily









**Large Book of Condolence** 

### Soft Flowers



we are always flexible.







**Large Book of Condolence** 

## Classic Poppies







**Large Book of Condolence** 

### Something Different

#### **Truly Personalised Orders of Service**





GS0153 GS0148 Soft Orchid New Golf



images/themes due to copyright restrictions.

GS0144 GS0144 Violets



Control of the Follows of the Control of the Contro

Mountain Blooms

GS0152



Alstroemeria Lilies



GS0073(B Colour) Steam Train

We would like to create a design that reflects his much loved hobby of fly fishing that he enjoyed most weekends.

We have a nice photo of him holding one of his biggest catches, but the background is not very interesting, can you isolate him and the fish, also, we have lovely photo of him on a fishing holiday in Scotland?

Perhaps add some fishing tackle? Many thanks.



## In Memory Pins

An elegant memento, for you, your family, and your frie