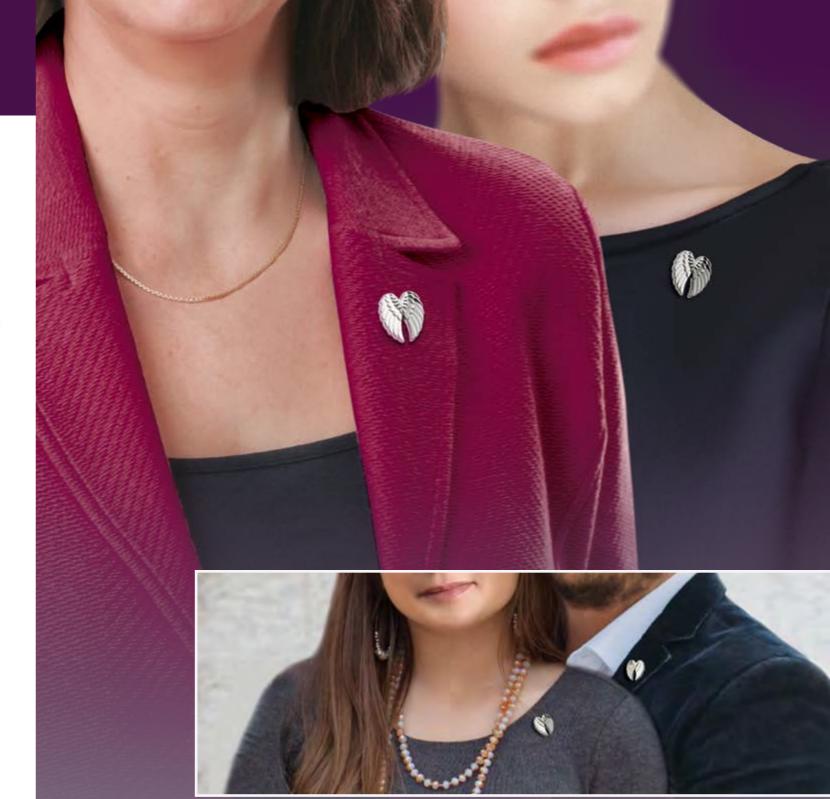

## In Memory Pins

An elegant memento, for you, your family, and your friends.

Each pin comes in an individual, elegant drawstring voile pouch, with a minimum order of ten pins.

Silver Heart

**Silver Dove** 