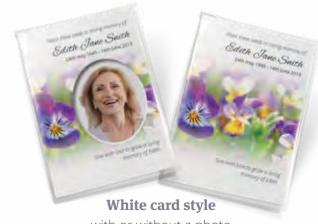

### **Religious and Non-Religious Keepsake Cards**

These little cards fit comfortably inside your purse or wallet. They are folded to make four pages and you can have any text, poem, verse or quote inside and on the reverse. They have a gloss finish, and are supplied with envelopes.