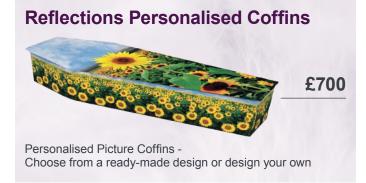

| Reflections Coffin                    | £700 |
|---------------------------------------|------|
| Pathway Coffin                        | £900 |
| Printed Interiors (additional charge) | £200 |
| Reflections Casket                    | £700 |