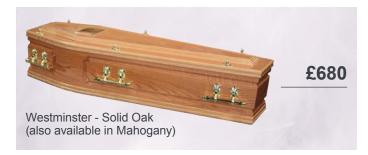

## Coffins & Caskets Price List

£1,650

| Solid Wooden Coffins                        |       |  |  |  |  |
|---------------------------------------------|-------|--|--|--|--|
| Westminster - Solid Oak                     | £680  |  |  |  |  |
| Westminster - Solid Mahogany                | £680  |  |  |  |  |
| Surrey - Solid Oak                          | £650  |  |  |  |  |
| Surrey - Solid Mahogany                     | £650  |  |  |  |  |
| Selby - Solid Oak                           | £600  |  |  |  |  |
| Selby - Solid Sapele                        | £600  |  |  |  |  |
| Windsor - Classic Oak                       | £550  |  |  |  |  |
| Windsor - Classic Mahogany                  | £550  |  |  |  |  |
| Veneer Wooden Coffins                       |       |  |  |  |  |
| Worcester - Oak Veneer                      | £380  |  |  |  |  |
| Worcester - Mahogany Veneer                 | £380  |  |  |  |  |
| Rochester - Oak Veneer                      | £350  |  |  |  |  |
| York - Oak Effect Foil Veneer               | £275  |  |  |  |  |
| Painted Wooden Coffins                      |       |  |  |  |  |
| Oxford - White                              | £450  |  |  |  |  |
| Oxford - Contemporary Coloured Coffins      | £500  |  |  |  |  |
| English Wooden Caskets                      |       |  |  |  |  |
| Buckingham - Solid Mahogany                 | £1,80 |  |  |  |  |
| Canterbury - Solid Oak                      |       |  |  |  |  |
| Temporary Wooden Crosses and Grave Markers  |       |  |  |  |  |
| Large Grave Cross - Oak or Mahogany (4' 6") | £110  |  |  |  |  |
| Small Grave Cross - Oak or Mahogany (3' 6") | £80   |  |  |  |  |
| Temporary Grave Marker - Oak or Mahogany    | £90   |  |  |  |  |
| Small Grave Marker - Oak or Mahogany        | £70   |  |  |  |  |
| European Wooden Coffins                     |       |  |  |  |  |
| Royal - Solid White Walnut *                | £2,50 |  |  |  |  |
| Equinox - Solid Ebiara Hardwood *           | £2,00 |  |  |  |  |
| Imperial - Solid Larch Hardwood *           | £1,30 |  |  |  |  |
| Requiem Religious Wooden Coffins            |       |  |  |  |  |
| Vatican "Last Supper" - Solid Wood *        | £1,30 |  |  |  |  |
| Turin "Last Supper" - Oak Veneer            | £650  |  |  |  |  |
| Trinity Head of Mary - Solid Oak *          | £1,65 |  |  |  |  |