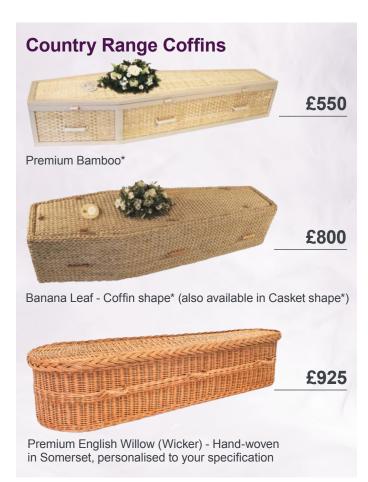

| English Willow - Personalised Wicker Coffins |      |  |  |  |  |
|----------------------------------------------|------|--|--|--|--|
| Daisy Premium Woven Coffins                  |      |  |  |  |  |
| Banana Leaf - Coffin Shape *                 |      |  |  |  |  |
| Banana Leaf - Casket Shape *                 |      |  |  |  |  |
| Water Hyacinth - Coffin *                    |      |  |  |  |  |
| Water Hyacinth - Half Round Square Casket *  |      |  |  |  |  |
| Premium Wicker Coffin - Golden or Grey *     |      |  |  |  |  |
| Premium Bamboo Coffin *                      |      |  |  |  |  |
| Natural Legacy Woollen Coffins               |      |  |  |  |  |
| Swaledale Coffin - Natural or Limestone *    |      |  |  |  |  |
| Oasis Coffins                                |      |  |  |  |  |
| Natural Seagrass Coffin *                    |      |  |  |  |  |
| Traditional Woodland Coffins                 |      |  |  |  |  |
| Brighton - Solid Pine                        | £650 |  |  |  |  |
| Woodland Whitby - Oak-style Veneer           | £500 |  |  |  |  |
| Cardboard Coffin *                           |      |  |  |  |  |
| Woodland Memorial Pack                       |      |  |  |  |  |