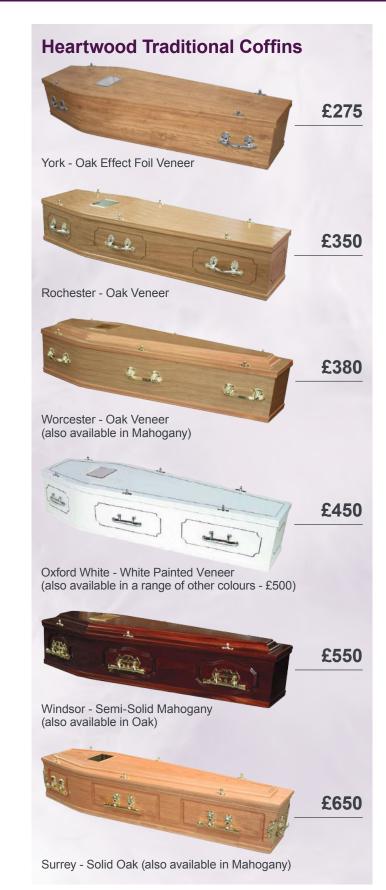

## Coffins & Caskets Price List

£1,650

| Solid Wooden Coffins                        |       |  |  |  |  |
|---------------------------------------------|-------|--|--|--|--|
| Westminster - Solid Oak                     | £680  |  |  |  |  |
| Westminster - Solid Mahogany                | £680  |  |  |  |  |
| Surrey - Solid Oak                          | £650  |  |  |  |  |
| Surrey - Solid Mahogany                     | £650  |  |  |  |  |
| Selby - Solid Oak                           | £600  |  |  |  |  |
| Selby - Solid Sapele                        | £600  |  |  |  |  |
| Windsor - Classic Oak                       | £550  |  |  |  |  |
| Windsor - Classic Mahogany                  | £550  |  |  |  |  |
| Veneer Wooden Coffins                       |       |  |  |  |  |
| Worcester - Oak Veneer                      | £380  |  |  |  |  |
| Worcester - Mahogany Veneer                 | £380  |  |  |  |  |
| Rochester - Oak Veneer                      | £350  |  |  |  |  |
| York - Oak Effect Foil Veneer               | £275  |  |  |  |  |
| Painted Wooden Coffins                      |       |  |  |  |  |
| Oxford - White                              | £450  |  |  |  |  |
| Oxford - Contemporary Coloured Coffins      | £500  |  |  |  |  |
| English Wooden Caskets                      |       |  |  |  |  |
| Buckingham - Solid Mahogany                 | £1,80 |  |  |  |  |
| Canterbury - Solid Oak                      |       |  |  |  |  |
| Temporary Wooden Crosses and Grave Markers  |       |  |  |  |  |
| Large Grave Cross - Oak or Mahogany (4' 6") | £110  |  |  |  |  |
| Small Grave Cross - Oak or Mahogany (3' 6") | £80   |  |  |  |  |
| Temporary Grave Marker - Oak or Mahogany    | £90   |  |  |  |  |
| Small Grave Marker - Oak or Mahogany        | £70   |  |  |  |  |
| European Wooden Coffins                     |       |  |  |  |  |
| Royal - Solid White Walnut *                | £2,50 |  |  |  |  |
| Equinox - Solid Ebiara Hardwood *           | £2,00 |  |  |  |  |
| Imperial - Solid Larch Hardwood *           | £1,30 |  |  |  |  |
| Requiem Religious Wooden Coffins            |       |  |  |  |  |
| Vatican "Last Supper" - Solid Wood *        | £1,30 |  |  |  |  |
| Turin "Last Supper" - Oak Veneer            | £650  |  |  |  |  |
| Trinity Head of Mary - Solid Oak *          | £1,65 |  |  |  |  |