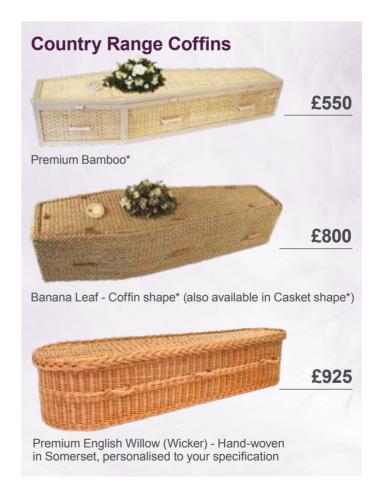

| COUNTRY RANGE - Coffins & Caskets            |      |
|----------------------------------------------|------|
| English Willow - Personalised Wicker Coffins | £925 |
| Daisy Premium Woven Coffins                  |      |
| Banana Leaf - Coffin Shape *                 | £800 |
| Banana Leaf - Casket Shape *                 | £800 |
| Water Hyacinth - Coffin *                    | £775 |
| Water Hyacinth - Half Round Square Casket *  | £775 |
| Premium Wicker Coffin - Golden or Grey *     | £750 |
| Premium Bamboo Coffin *                      | £550 |
| Natural Legacy Woollen Coffins               |      |
| Swaledale Coffin - Natural or Limestone *    | £800 |
| Oasis Coffins                                |      |
| Natural Seagrass Coffin *                    | £700 |
| Traditional Woodland Coffins                 |      |
| Brighton - Solid Pine                        | £650 |
| Woodland Whitby - Oak-style Veneer           | £500 |
| Cardboard Coffin *                           | £400 |
| Woodland Memorial Pack                       | £80  |