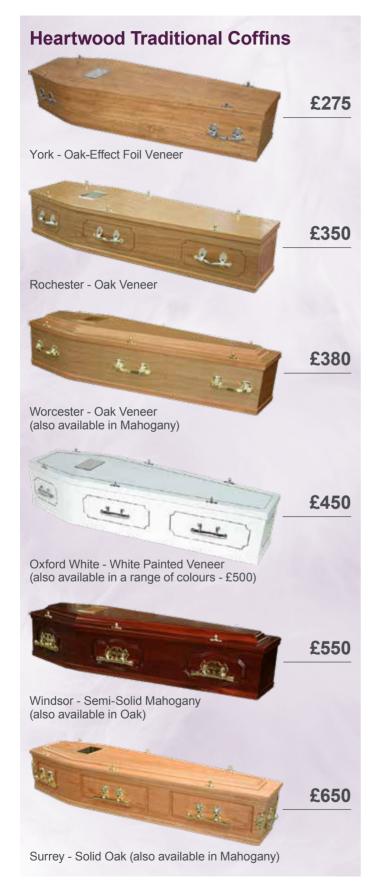

## Coffins & Caskets Price List

| HEARTWOOD - Traditional Wooden C            | offins |
|---------------------------------------------|--------|
| Solid Wooden Coffins                        |        |
| Westminster - Solid Oak                     | £680   |
| Westminster - Solid Mahogany                | £680   |
| Surrey - Solid Oak                          | £650   |
| Surrey - Solid Mahogany                     | £650   |
| Selby - Solid Oak                           | £600   |
| Selby - Solid Sapele                        | £600   |
| Windsor - Classic Oak                       | £550   |
| Windsor - Classic Mahogany                  | £550   |
| Veneer Wooden Coffins                       |        |
| Worcester - Oak Veneer                      | £380   |
| Worcester - Mahogany Veneer                 | £380   |
| Rochester - Oak Veneer                      | £350   |
| York - Oak Effect Foil Veneer               | £275   |
| Painted Wooden Coffins                      |        |
| Oxford - White                              | £450   |
| Oxford - Contemporary Coloured Coffins      | £500   |
| English Wooden Caskets                      |        |
| Buckingham - Solid Mahogany                 | £1,800 |
| Canterbury - Solid Oak                      | £1,750 |
| Temporary Wooden Crosses and Grave Markers  |        |
| Large Grave Cross - Oak or Mahogany (4' 6") | £110   |
| Small Grave Cross - Oak or Mahogany (3' 6") | £80    |
| Temporary Grave Marker - Oak or Mahogany    | £90    |
| Small Grave Marker - Oak or Mahogany        | £70    |
| European Wooden Coffins                     |        |
| Royal - Solid White Walnut *                | £2,500 |
| Equinox - Solid Ebiara Hardwood *           | £2,000 |
| Imperial - Solid Larch Hardwood *           | £1,300 |
| Requiem Religious Wooden Coffins            |        |
| Vatican "Last Supper" - Solid Wood *        | £1,300 |
| Turin "Last Supper" - Oak Veneer            | £650   |
| Trinity Head of Mary - Solid Oak *          | £1,650 |
| Trinity Head of Christ - Solid Oak *        | £1,650 |