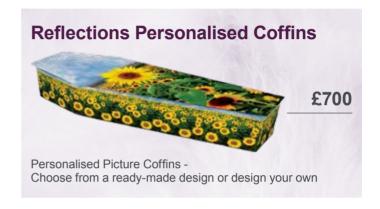

| REFLECTIONS - Personalised Picture Coffins |      |  |
|--------------------------------------------|------|--|
| Reflections Coffin                         | £700 |  |
| Pathway Coffin                             | £900 |  |
| Printed Interiors (additional charge)      | £200 |  |
| Reflections Casket                         | £700 |  |